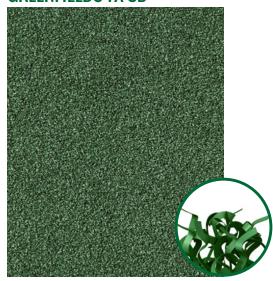

## **GREENFIELDS TX SD**

**Key benefits:** 

- Excellent foot grip due to tight tuft bind
- Stable sand dressed surface
- Total control for technique development
- High durability from TX monofilament fibre

GreenFields TX SD has been developed as an optimum surface for players to enhance their technical skills, providing a stable pitch for total control.

The advanced monofilament fibre technology gives an improved tuft bind for long lasting performance. Combine this with elite air texturised fibres to create a high bulk; the result is a smooth field with equal ball roll in all directions.

GreenFields TX SD is partially filled with sand ensuring that the pile height remains vertical. Irrigation is an option for faster play and increased comfort and safety, yet isn't a continuous requirement so water usage can be controlled. In a dry state, it is possible for other sports to be played on the pitch. Ideal for amateur clubs who wish to improve their performance as well as for professional training fields.