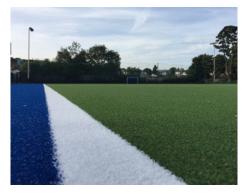

## **GREENFIELDS TX SD**

**Key benefits:** 

- Excellent foot grip due to tight tuft bind
- Stable sand dressed surface
- Total control for technique development
- High durability from TX monofilament fibre

GreenFields TX SD has been developed as an optimum surface for players to enhance their technical skills, providing a stable pitch for total control.

The advanced monofilament fibre technology gives an improved tuft bind for long lasting performance. Combine this with elite air texturised fibres to create a high bulk; the result is a smooth field with equal ball roll in all directions.

GreenFields TX SD is partially filled with sand ensuring that the pile height remains vertical. Irrigation is an option for faster play and increased comfort and safety, yet isn't a continuous requirement so water usage can be controlled. In a dry state, it is possible for other sports to be played on the pitch. Ideal for amateur clubs who wish to improve their performance as well as for professional training fields.