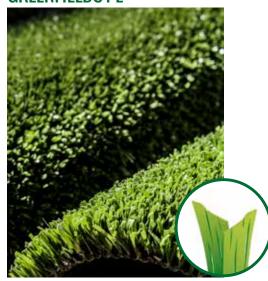

## **GREENFIELDS PE**

Key benefits:

- Cost effective surface solution
- Long lasting surface due to the XT polymer technology
- High usage possible due to the tape yarn

GreenFields PE for hockey is based on the most advanced XT polymer technology providing enhanced durability and an extremely long lifetime. Constructed with a pile height of either 20 or 24 mm of tape yarns and then heavily sand filled for maximum results.

An additional benefit of GreenFields PE is that its short pile structure and resilience enables other sports to be played on it resulting in a multifunctional, cost effective surface solution for amateur clubs.